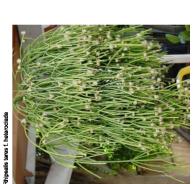

| Plant Code | Latin Name                     | Quantity |
|------------|--------------------------------|----------|
| LEB        | Lomandra 'Evergreen Baby'      | 17       |
| NdB        | Nandina domestica 'Blush'      | က        |
| NgG        | Nematanthus 'Goldfish'         | 20       |
| ٦<br>S     | Plectranthus ciliatus          | တ        |
| RSM        | Rhaphiolepis 'Snow Maiden'     | 9        |
| Rth        | Rhipsalis teres v. heteroclada | 15       |
| (          |                                |          |

Planting Schedule Scale: 1:20 7

Nematanthus 'Goldfish' (Orange)

Rhaphiolepis 'Snow Maiden

Grimshaw Str.-Indicative Planting for Sun NORESS Grimshaw Str, Sydney, NSW

QMS Media Pty Ltd DRAWING

Planting Plan

Planting Plan Scale: 1:8.5