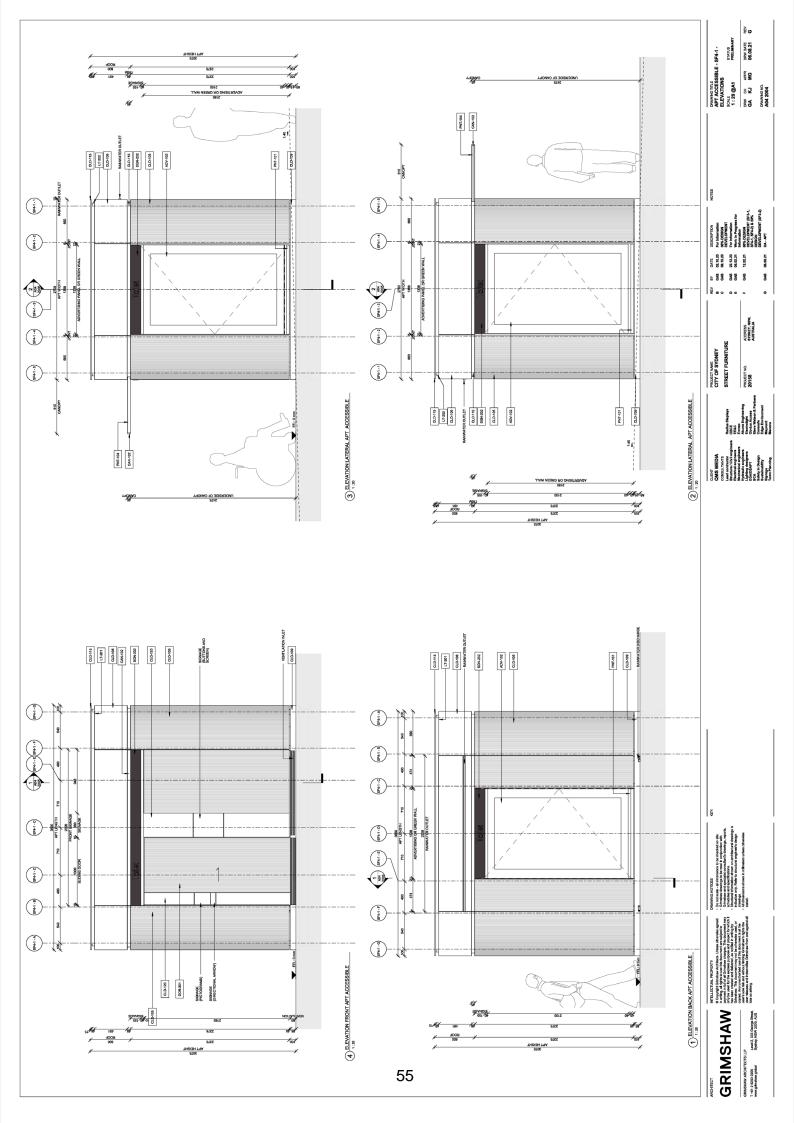

## **Attachment B**

**Selected Drawings** 

1) SETOUT PLAN - APT - ACCESSIBLE

PRAWMETTE
APT-SETOUT
SOLE
1:30 @A1
1:30 @A1
COMMENCE
DOWN CH APPR
DOWN CH APPR
DOWNSHOW
A04 1002

GRIMSHAW CONTROL OF THE CONTROL OF T